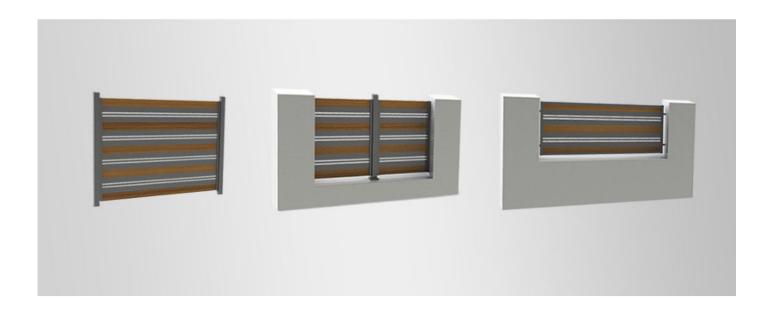

## **ALUMINIUM FENCE SEGMENTS**

**SEGMENT** is a basic element for separating spaces with palisade infill available in horizontal or vertical arrangement. It plays an aesthetic role, protecting the property from outsiders while enhancing its visual aspect. The shape of the frame is adapted to the type of infill chosen. The finished element can be assembled to a wall or a system post.

# **ALUMINIUM POSTS**

**POST** is the basic structural element responsible for the stability of the fence. It can be sunk into the foundation or anchored to the ground. The finished segment, depending on its construction, type of filling and expected effect is assembled to the post either directly through the frame profile or using a set of dedicated angle-adjustable connectors.