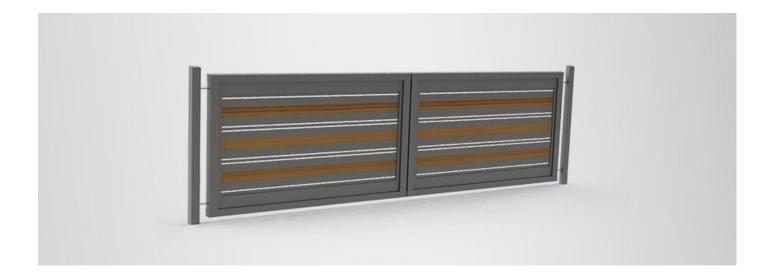

# **ALUMINIUM WINGED GATES**

**WINGED GATE** is a traditional solution for entering the property based on a frame made of a solid aluminium profile, joined using bolted technology. Thanks to its modular design, it blends in perfectly with other elements of the fence such as wickets and segments. It is available both as a manual version and with automatic control from a remote control, together with the necessary components.

#### Standard dimensions available:

| WINGED GATES* |            |             |  |  |
|---------------|------------|-------------|--|--|
| DIMENSION**   | WIDTH [mm] | HEIGHT [mm] |  |  |
| [L x H]       | L1 = 3500  | H1 = 1200   |  |  |
|               | L2 = 4000  | H2 = 1500   |  |  |
|               | L3 = 4500  | H3 = 1700   |  |  |
|               | L4 = 5000  | H4 = 2000   |  |  |
|               | L5 = 5500  |             |  |  |
|               | L6 = 6000  |             |  |  |