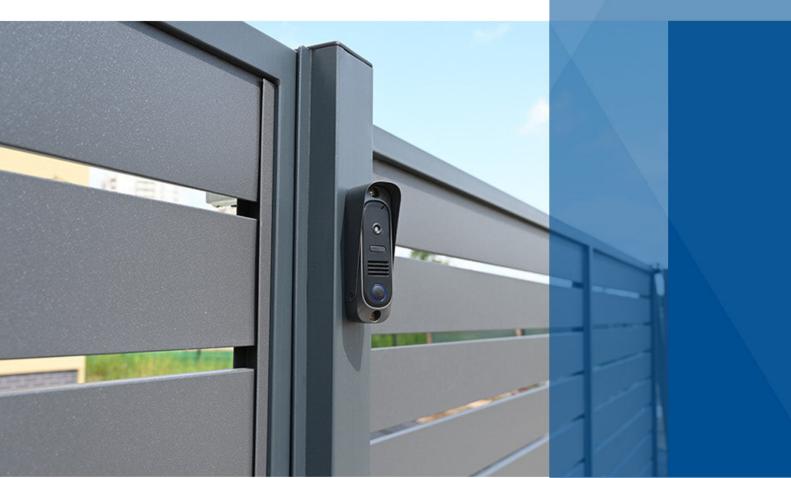

### **ALUMINIUM WICKET GATES**

WICKET GATE offered by the system has a reinforced structure based on a double frame profile, ensuring rigidity and stylistic consistency with the other elements of the fence. It is a functional and safe complement to the fence, guaranteeing many years of reliable operation. Optionally, it can be equipped with accessories such as an electric door strike or an external handle. Wickets can be mounted to a system post or directly to the wall.