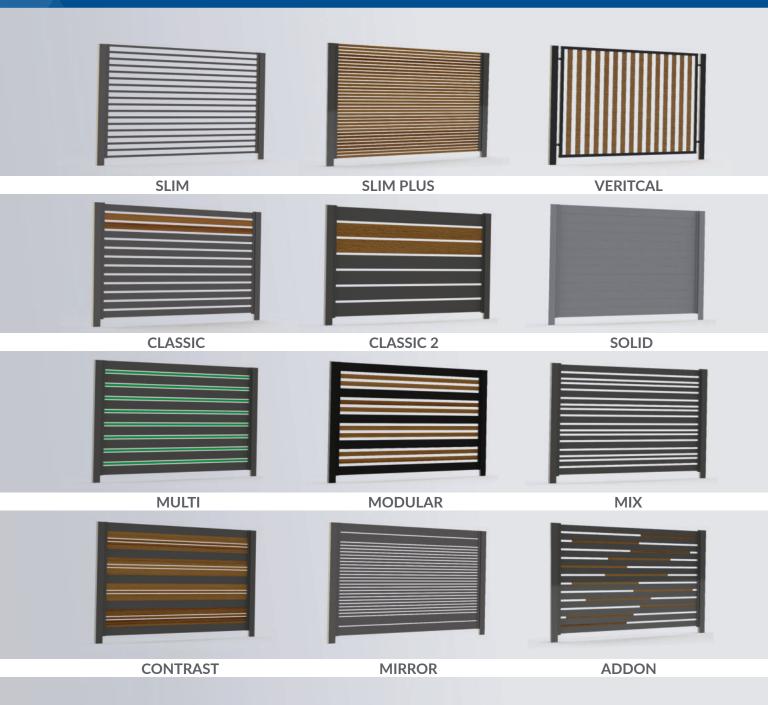

# **SELECTED FILLING PATTERNS**

The **CURTAIN** pattern is an original design that resembles blinds in appearance and layout. Their main advantage is their functionality - they hide the property from the outside, leaving visibility from the inside without blocking the airflow.

## **ALUMINIUM FENCE SEGMENTS**

**SEGMENT** is a basic element for separating spaces with palisade infill available in horizontal or vertical arrangement. It plays an aesthetic role, protecting the property from outsiders while enhancing its visual aspect. The shape of the frame is adapted to the type of infill chosen. The finished element can be assembled to a wall or a system post.