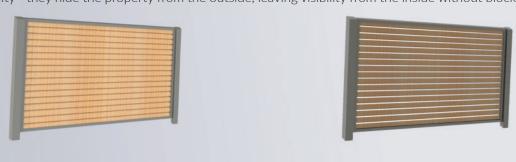

# **SELECTED FILLING PATTERNS**

The **CURTAIN** pattern is an original design that resembles blinds in appearance and layout. Their main advantage is their functionality - they hide the property from the outside, leaving visibility from the inside without blocking the airflow.

OUTER SIDE INNER SIDE

Modern aluminium fences PRIME ALUMINIUM SYSTEM are manufactured in Poland, more precisely in Lublin. They combine safety, durability and modern design. Each component of PRIME ALUMINIUM SYSTEM has been designed with an emphasis on its reliability, simplicity, lightness and functionality. We offer you a wide range of fillings and colours that successfully match current trends in architecture and construction and allow you to personalise the fence according to your own preferences. The greatest advantage of TABAL's fences is the modular assembly system - the elements are joined seamlessly, which makes the whole structure slender and elegant.