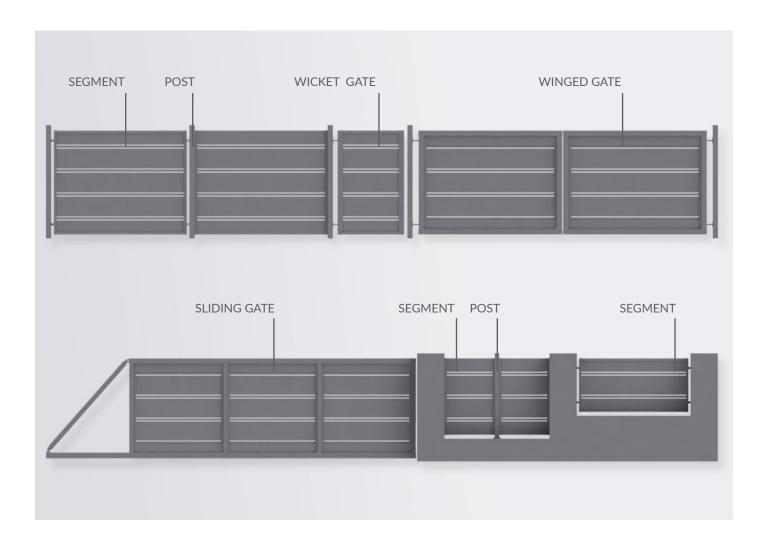

The initial offer consists of segments, posts, double windged gates and sliding gates with accessories, although the system will be continually expanded to include other landscaping elements.

## **ALUMINIUM FENCE SEGMENTS**

**SEGMENT** is a basic element for separating spaces with palisade infill available in horizontal or vertical arrangement. It plays an aesthetic role, protecting the property from outsiders while enhancing its visual aspect. The shape of the frame is adapted to the type of infill chosen. The finished element can be assembled to a wall or a system post.

# **ALUMINIUM POSTS**

**POST** is the basic structural element responsible for the stability of the fence. It can be sunk into the foundation or anchored to the ground. The finished segment, depending on its construction, type of filling and expected effect is assembled to the post either directly through the frame profile or using a set of dedicated angle-adjustable connectors.

### **ALUMINIUM WICKET GATES**

WICKET GATE offered by the system has a reinforced structure based on a double frame profile, ensuring rigidity and stylistic consistency with the other elements of the fence. It is a functional and safe complement to the fence, guaranteeing many years of reliable operation. Optionally, it can be equipped with accessories such as an electric door strike or an external handle. Wickets can be mounted to a system post or directly to the wall.

# **ALUMINIUM WINGED GATES**

**WINGED GATE** is a traditional solution for entering the property based on a frame made of a solid aluminium profile, joined using bolted technology. Thanks to its modular design, it blends in perfectly with other elements of the fence such as wickets and segments. It is available both as a manual version and with automatic control from a remote control, together with the necessary components.

# **ALUMINIUM SLIDING GATES**

**SLIDING GATE** is a secure solution that combines functionality with a modern look. The gate's construction consists of a solid frame with rail and modular dimensions which combined with other elements of the fence, perfectly complements the property, attracting attention while ensuring the expected level of privacy. Equipped with an automatic system, it allows you to conveniently use the entrance without leaving your car.