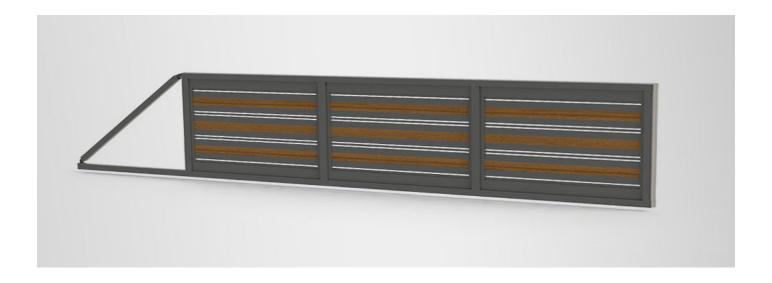

# **ALUMINIUM SLIDING GATES**

**SLIDING GATE** is a secure solution that combines functionality with a modern look. The gate's construction consists of a solid frame with rail and modular dimensions which combined with other elements of the fence, perfectly complements the property, attracting attention while ensuring the expected level of privacy. Equipped with an automatic system, it allows you to conveniently use the entrance without leaving your car.

#### Standard dimensions available:

| SLIDING GATES* |            |             |  |  |
|----------------|------------|-------------|--|--|
| DIMENSION**    | WIDTH [mm] | HEIGHT [mm] |  |  |
| [L x H]        | L1 = 3500  | H1 = 1200   |  |  |
|                | L2 = 4000  | H2 = 1500   |  |  |
|                | L3 = 4500  | H3 = 1700   |  |  |
|                | L4 = 5000  | H4 = 2000   |  |  |
|                | L5 = 5500  |             |  |  |
|                | L6 = 6000  |             |  |  |