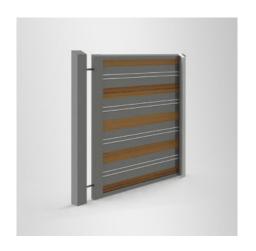

## **ALUMINIUM FENCE SEGMENTS**

**SEGMENT** is a basic element for separating spaces with palisade infill available in horizontal or vertical arrangement. It plays an aesthetic role, protecting the property from outsiders while enhancing its visual aspect. The shape of the frame is adapted to the type of infill chosen. The finished element can be assembled to a wall or a system post.

#### Standard dimensions available:

| FENCE SEGMENTS* |            |             |  |  |
|-----------------|------------|-------------|--|--|
| DIMENSION**     | WIDTH [mm] | HEIGHT [mm] |  |  |
| [L x H]         | L1 = 2000  | H1 = 1200   |  |  |
|                 | L2 = 2500  | H2 = 1500   |  |  |
|                 | L3 = 3000  | H3 = 1700   |  |  |
|                 |            | H4 = 2000   |  |  |