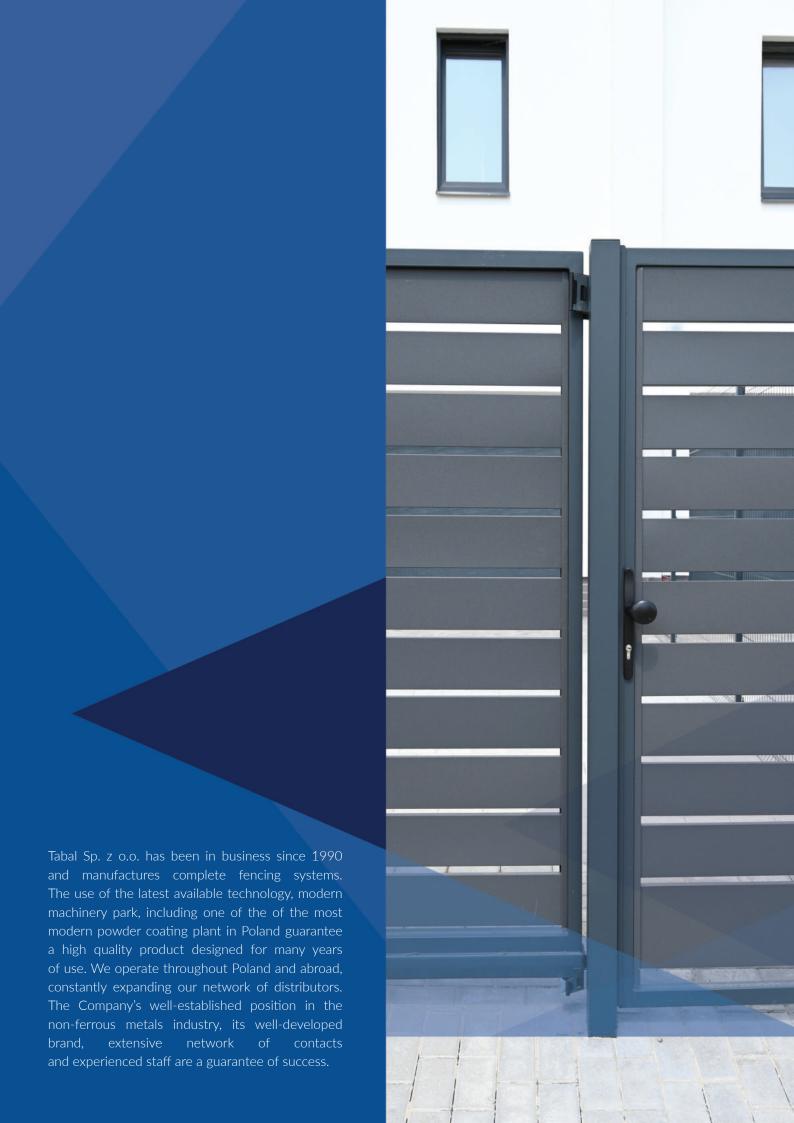

OUTER SIDE INNER SIDE

Modern aluminium fences PRIME ALUMINIUM SYSTEM are manufactured in Poland, more precisely in Lublin. They combine safety, durability and modern design. Each component of PRIME ALUMINIUM SYSTEM has been designed with an emphasis on its reliability, simplicity, lightness and functionality. We offer you a wide range of fillings and colours that successfully match current trends in architecture and construction and allow you to personalise the fence according to your own preferences. The greatest advantage of TABAL's fences is the modular assembly system - the elements are joined seamlessly, which makes the whole structure slender and elegant.