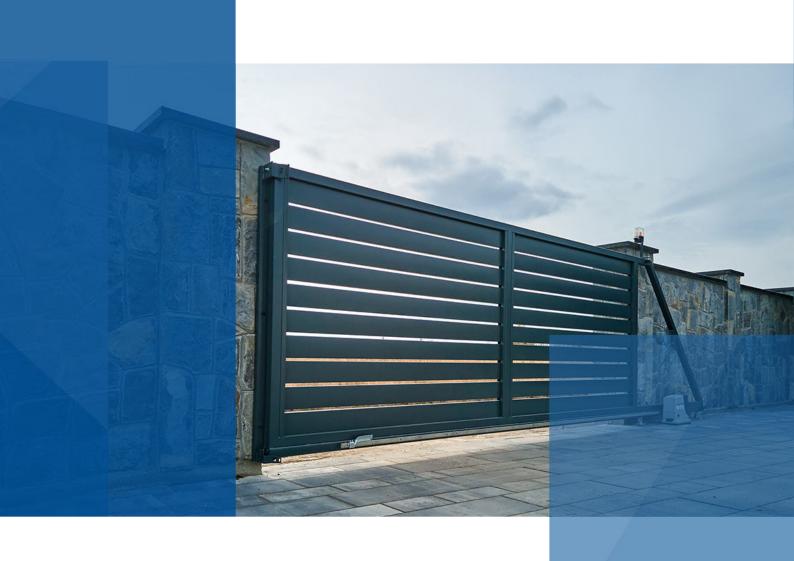

# **ALUMINIUM SLIDING GATES**

**SLIDING GATE** is a secure solution that combines functionality with a modern look. The gate's construction consists of a solid frame with rail and modular dimensions which combined with other elements of the fence, perfectly complements the property, attracting attention while ensuring the expected level of privacy. Equipped with an automatic system, it allows you to conveniently use the entrance without leaving your car.